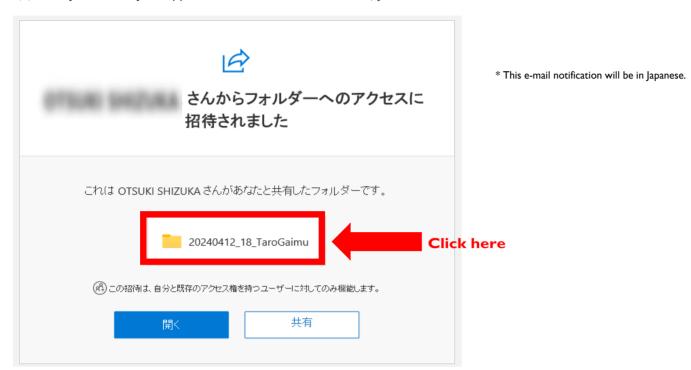

## How to submit PDF data (b or c)

(1) After you submit your application information from Forms, you will receive an e-mail notification with a URL folder to upload your application data to the e-mail address you entered, approximately within one week.