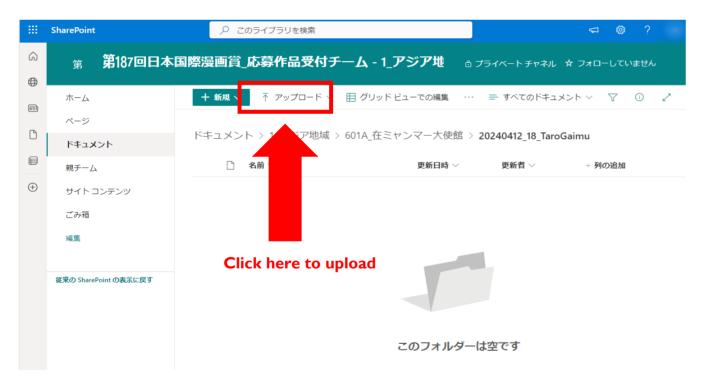

(2) Click "Upload" to upload your application data. Your application is now complete.